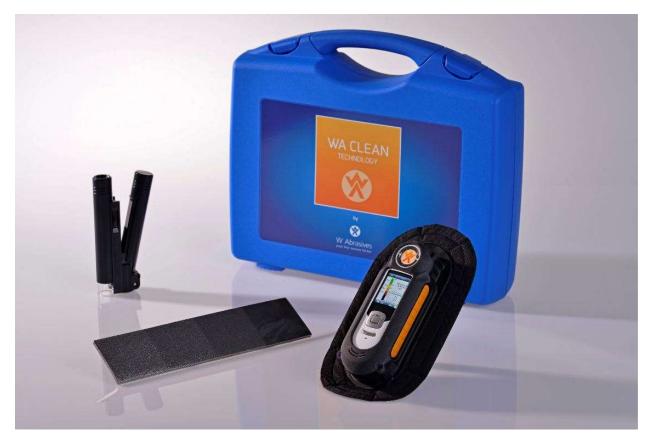

## WA Clean is the right choice because it makes no difference.

Regardless of whether the environment is light or dark, the WA Clean always remains objective.

For the first time, rate your blasted surface with a measuring device that reliably displays the purity of the surface, regardless of light, reflection, daylight or artificial light.

You will not always find laboratory conditions like in one of our 6 test centers

Using a pre-defined reference level of purity or in true / false mode, the device works reliably and you can document and archive the collected data without software in Excel.

WA Clean is essential when it comes to quality assurance and documentation