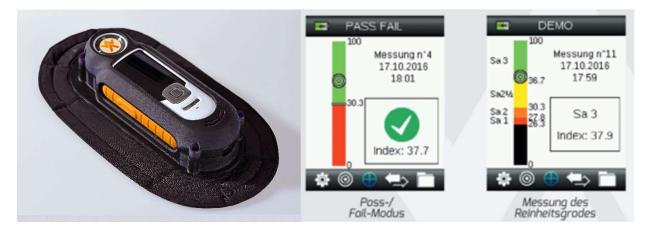

## WA Clean is the right choice because it makes no difference.

Regardless of whether the environment is light or dark, the WA Clean always remains objective.

For the first time, rate your blasted surface with a measuring device that reliably displays the purity of the surface, regardless of light, reflection, daylight or artificial light.

You will not always find laboratory conditions like in one of our 6 test centers

Using a pre-defined reference level of purity or in true / false mode, the device works reliably and you can document and archive the collected data without software in Excel.

WA Clean is essential when it comes to quality assurance and documentation