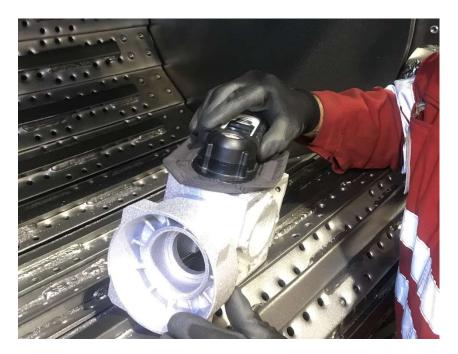

You will not always find laboratory conditions like in one of our 6 test centers

Using a pre-defined reference level of purity or in true / false mode, the device works reliably and you can document and archive the collected data without software in Excel.